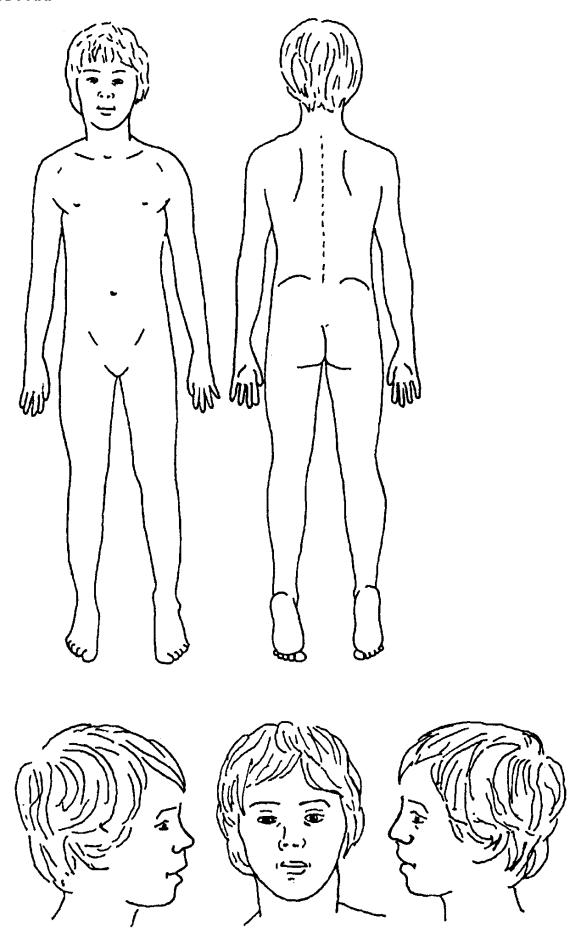

## LOGGING A CONCERN ABOUT A CHILD, YOUNG PERSON OR ADULT AT RISK

| Christ the Redeemer Church,                                                                                                                                                                                                    | Date of this Log: | dd/mm/yy                        |
|--------------------------------------------------------------------------------------------------------------------------------------------------------------------------------------------------------------------------------|-------------------|---------------------------------|
| Newmarket Road,                                                                                                                                                                                                                | Time of this log: | 00:00                           |
| Cambridge                                                                                                                                                                                                                      |                   |                                 |
| Child/Vulnerable Adult's Full Name:                                                                                                                                                                                            |                   |                                 |
| Address:                                                                                                                                                                                                                       |                   | Phone no:                       |
|                                                                                                                                                                                                                                |                   | DoB:                            |
|                                                                                                                                                                                                                                |                   | Gender                          |
| Date of Concern/Incident: dd/mm/yy                                                                                                                                                                                             |                   | Time of Concern/Incident: 00:00 |
| Your Name:  Describe the incident as <b>factually</b> as possible. Inc                                                                                                                                                         |                   | Your role:                      |
| happened, where it happened, when it happened, and the source of the information (e.g. witnesses). Remember to describe clearly any behavioural or physical signs you have observed, using the body map overleaf as necessary. |                   |                                 |
| Check to make sure your report is clear now – and will also be clear to anyone reading it in the future. Use a continuation sheet as necessary.                                                                                |                   |                                 |
| Action taken:                                                                                                                                                                                                                  |                   |                                 |
|                                                                                                                                                                                                                                |                   |                                 |
| Signature of reporting person:                                                                                                                                                                                                 |                   |                                 |
| Form received by: (Staff Member) Action taken/additional comments:                                                                                                                                                             |                   |                                 |
| Form received by: (Safeguarding Office                                                                                                                                                                                         |                   | (Safeguarding Officer)          |
| Date:                                                                                                                                                                                                                          |                   | Time:                           |
| Proposed action by the Safeguarding Officer:                                                                                                                                                                                   |                   |                                 |

## **BODY MAP**